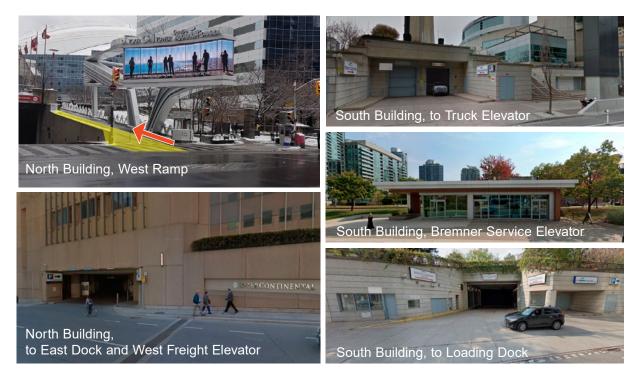

to Book:

Please visit: <a href="https://voyagecontrol.com/mtcc">https://voyagecontrol.com/mtcc</a> to make your booking on the Metro Toronto Convention Centre portal.

# Important Information about your Loading Dock Management System:

First time users: Click the 'Sign Up' button on the login page to create a unique account.

#### **Customer Support:**

For more information about the system, please contact the Customer Support Team at (416) 585-8313 between 9:00 AM – 5:00 PM EST or DockReservations@mtccc.com

#### **Mobile Apps:**

The Voyage Control app can be downloaded on Android or iOS by visiting your app store. You can register, and make, or change your booking from any location, even while enroute with the Voyage Control app.



## Loading Docks Map



Map is not to scale | 11/22