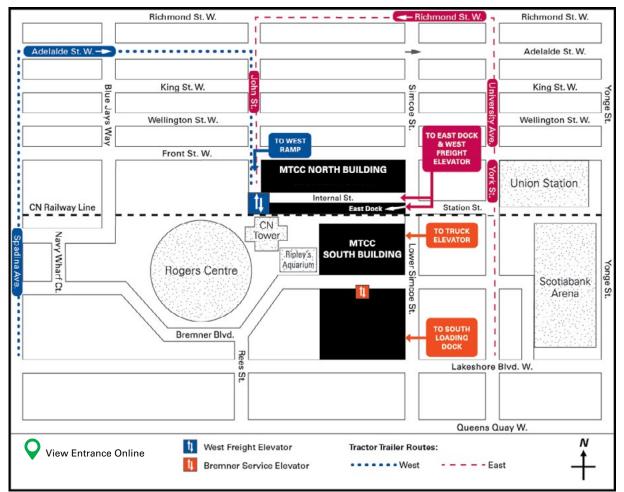

ur Exhibitor Manual.

#### How to Book:

Please visit: <a href="https://voyagecontrol.com/mtcc">https://voyagecontrol.com/mtcc</a> to make your booking on the Metro Toronto Convention Centre portal.

# Important Information about your Loading Dock Management System:

First time users: Click the 'Sign Up' button on the login page to create a unique account.

#### **Customer Support:**

For more information about the system, please contact the Customer Support Team at (416) 585-8313 between 9:00 AM – 5:00 PM EST or DockReservations@mtccc.com

#### **Mobile Apps:**

The Voyage Control app can be downloaded on Android or iOS by visiting your app store. You can register, and make, or change your booking from any location, even while enroute with the Voyage Control app.



## Loading Docks Map



Map is not to scale | 11/22